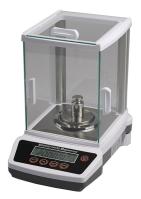

## **Analytical Balance**

AB002

## Features

AB002 is a high performance analytical balance; invaluable for increasing productivity in every lab

- ➢ High accuracy, quick weighing
- ➢ Huge LCD display
- Back-light LCD for easy view
- Stainless steel weighing pan
- Overload alarm function
- Electromagnetic sensor
- RS232 interface
- External calibration
- Weighing units: gm, ct, oz, lb, tola, gn

| Specifications     |                          |
|--------------------|--------------------------|
| Capacity           | 200g                     |
| Readability        | 1mg (0.001g)             |
| Repeatability      | ±0.002g                  |
| Stabilization Time | ≤6s                      |
| Pan Size           | Φ 80mm                   |
| Dimension (mm)     | 210(W) x 315(L) x 320(H) |
| Weight             | 3.6Кg                    |