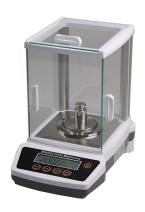

## **Analytical Balance**

**AB003** 

## **Features**

AB003 is a high performance analytical balance; invaluable for increasing productivity in every lab

- ➤ High accuracy, quick weighing
- ➤ Huge LCD display
- ➤ Back-light LCD for easy view
- > Stainless steel weighing pan
- > Overload alarm function
- > Electromagnetic sensor
- > RS232 interface
- > External calibration
- ➤ Weighing units: gm, ct, oz, lb, tola, gn

| Specifications     |                          |
|--------------------|--------------------------|
| Capacity           | 300g                     |
| Readability        | 1mg (0.001g)             |
| Repeatability      | ±0.002g                  |
| Stabilization Time | ≤6s                      |
| Pan Size           | Ф 80mm                   |
| Dimension (mm)     | 210(W) x 315(L) x 320(H) |
| Weight             | 3.6Kg                    |