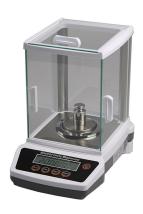

## **Analytical Balance**

AB005

## **Features**

AB005 is a high performance analytical balance; invaluable for increasing productivity in every lab

- ➤ High accuracy, quick weighing
- ➤ Huge LCD display
- ➤ Back-light LCD for easy view
- > Stainless steel weighing pan
- > Overload alarm function
- > Electromagnetic sensor
- > RS232 interface
- > External calibration
- ➤ Weighing units: gm, ct, oz, lb, tola, gn

| Specifications     |                          |
|--------------------|--------------------------|
| Capacity           | 500g                     |
| Readability        | 1mg (0.001g)             |
| Repeatability      | ±0.002g                  |
| Stabilization Time | ≤6s                      |
| Pan Size           | Ф 80mm                   |
| Dimension (mm)     | 210(W) x 315(L) x 320(H) |
| Weight             | 3.6Kg                    |