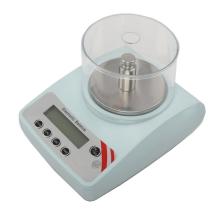

## **Analytical Balance**

**AB010** 

## **Features**

AB010 is a high performance analytical balance; invaluable for increasing productivity in every lab

- ➤ High accuracy, quick weighing
- ➤ Back-light LCD for easy view
- > Stainless steel weighing pan
- > Overload alarm function
- > Electromagnetic sensor
- > RS232 interface
- > External calibration
- Weighing units: gm, ct, oz, lb, tola, gn

| Specifications       |                          |
|----------------------|--------------------------|
| Capacity             | 100g                     |
| Readability          | 1mg (0.001g)             |
| Repeatability        | ±0.002g                  |
| Pan Size             | Ф 80mm                   |
| Windshield Size (mm) | Ф 150 x 80               |
| Dimension (mm)       | 210(W) x 320(L) x 315(H) |
| Weight               | 1.6Kg                    |