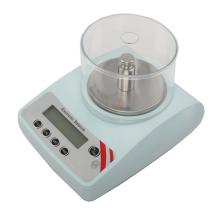

## **Analytical Balance**

**AB020** 

## **Features**

AB020 is a high performance analytical balance; invaluable for increasing productivity in every lab

- ➤ High accuracy, quick weighing
- ➤ Back-light LCD for easy view
- > Stainless steel weighing pan
- > Overload alarm function
- > Electromagnetic sensor
- > RS232 interface
- > External calibration
- Weighing units: gm, ct, oz, lb, tola, gn

| Specifications       |                          |
|----------------------|--------------------------|
| Capacity             | 200g                     |
| Readability          | 1mg (0.001g)             |
| Repeatability        | ±0.002g                  |
| Pan Size             | Ф 80mm                   |
| Windshield Size (mm) | Ф 150 x 80               |
| Dimension (mm)       | 210(W) x 320(L) x 315(H) |
| Weight               | 1.6Kg                    |