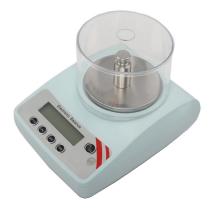

## **Analytical Balance**

AB030

## Features

AB030 is a high performance analytical balance; invaluable for increasing productivity in every lab

- ➢ High accuracy, quick weighing
- Back-light LCD for easy view
- Stainless steel weighing pan
- > Overload alarm function
- > Electromagnetic sensor
- ➢ RS232 interface
- External calibration
- > Weighing units: gm, ct, oz, lb, tola, gn

| Specifications       |                          |
|----------------------|--------------------------|
| Capacity             | 300g                     |
| Readability          | 1mg (0.001g)             |
| Repeatability        | ±0.002g                  |
| Pan Size             | Φ 80mm                   |
| Windshield Size (mm) | Φ 150 x 80               |
| Dimension (mm)       | 210(W) x 315(L) x 320(H) |
| Weight               | 1.6Кg                    |