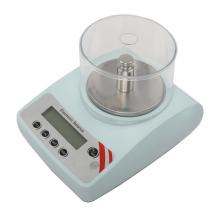

## **Features**

AB050 is a high performance analytical balance; invaluable for increasing productivity in every lab

- ➤ High accuracy, quick weighing
- ➤ Back-light LCD for easy view
- > Stainless steel weighing pan
- > Overload alarm function
- > Electromagnetic sensor
- > RS232 interface
- > External calibration
- Weighing units: gm, ct, oz, lb, tola, gn

| Specifications       |                          |
|----------------------|--------------------------|
| Capacity             | 500g                     |
| Readability          | 1mg (0.001g)             |
| Repeatability        | ±0.002g                  |
| Pan Size             | Ф 80mm                   |
| Windshield Size (mm) | Φ 150 x 80               |
| Dimension (mm)       | 210(W) x 315(L) x 320(H) |
| Weight               | 1.6Kg                    |