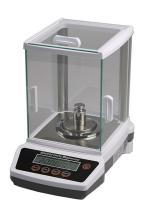

## **Analytical Balance**

**AB110** 

## **Features**

AB110 offers unparalleled weighing performance, ease-of-use, and comprehensive connectivity but also invaluable for increasing productivity and quality in every lab

- ➤ High accuracy, quick weighing
- ➤ Huge LCD display
- ➤ Back-light LCD for easy view
- > Stainless steel weighing pan
- Overload alarm function
- ➤ Electromagnetic sensor
- > RS232 interface
- > Percentage(%) & weighing function
- > External calibration

| Specifications     |                          |
|--------------------|--------------------------|
| Capacity           | 110g                     |
| Readability        | 0.1mg                    |
| Stabilization Time | ≤6s                      |
| Pan Size           | Ф 80mm                   |
| Dimension (mm)     | 220(W) x 355(L) x 360(H) |
| Weight             | 6Kg                      |