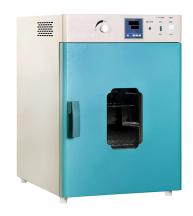

## **Drying Oven**

DO250-34

## **Features**

DO250-34 is a most durable and reliable drying oven; equipped with PID-microprocessor and PT-100 $\Omega$  platinum temperature sensor that ensures a precise temperature control and display

- ➤ LED Digital display
- ➤ Inner Tempered Safety Glass
- > Temperature control protection
- > Stainless steel inner; powder coated steel outer shell and chrome plated shelves
- Forced convection; horizontal air flow and duct air circulating system to ensure a uniform distribution