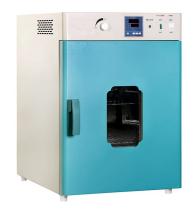

## **Drying Oven**

DO300-70

## **Features**

DO300-70 is a most durable and reliable drying oven; equipped with PID-microprocessor and PT-100 $\Omega$  platinum temperature sensor that ensures a precise temperature control and display

- > LED Digital display
- ➤ Inner Tempered Safety Glass
- > Temperature control protection
- > Stainless steel inner; powder coated steel outer shell and chrome plated shelves
- Forced convection; horizontal air flow and duct air circulating system to ensure a uniform distribution