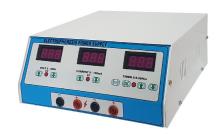

## **Electrophoresis Power Supply**

**EPS100** 

## **Features**

EPS100 is a digital electrophoresis power supply and it can simultaneously run 2 electrophoresis units

- > Operates in constant current & constant voltage mode
- > Digital display for volt, current & timer
- > Runs gels simultaneously
- > Feather touch buttons
- ➤ Over-load & short-circuit protection

| Specifications    |                      |
|-------------------|----------------------|
| Voltage           | 0 ~ 300V             |
| Current           | 0 ~ 100mA            |
| Output Power      | 30 Watts             |
| Outputs Terminals | 2                    |
| Timer             | 0 ~ 9.99hrs          |
| Voltage           | 200-260 AC/50Hz      |
| Dimensions (mm)   | 240 x 160 x 110 (mm) |