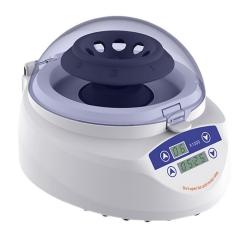

## **Features**

MC10V is a smart and versatile micro centrifuge; equipped with two centrifugal rotors and multiple tube adapters. It can be suspend operation with opened cover and start to run with closed cover at the original time

- > The rotors with 8 holes, the RCF is more higher
- > The cover automatically opens for easy one-handed operation
- > Unique rotor snaps for easy replacement
- LCD display, temperature and time countdown display
- Maintenance-free motor with ultra-low noise, durable and safe
- Multi-purpose machine for a variety of experiments, exquisite and compact