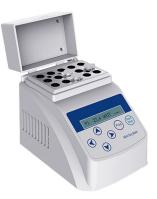

## Mini Dry Bath (with Heating Lid)

MiniDBHL100

## Features

MiniDBHL100 is a micro-processor controlled thermostatic dry bath with heating lid that prevents evaporation

- Small, light and easy to move
- Automatic fault detection with buzzer alarm
- Temperature and time countdown display
- Temperature calibration function
- > Power source is DC 12V, with over-temperature protection
- Several programs can be opened and closed independently
- > Various blocks are available, conveniently replaceable, easy to cleaning and disinfection
- > Can also be used in fields with the vehicle power supply