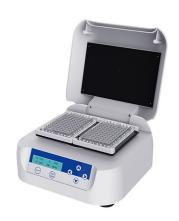

## **Micro-Plate Incubator**

MPI2

## **Features**

MPI2 is used for incubating the cell or enzymatic assay plates at appropriate temperature

- ➤ Micro-processing technology combined with PID
- > LCD display; temperature, time and speed display
- > Up and down, both side heating
- > Stable and reliable operation
- > Small, light and light noise
- > Alarm indication after stop operating
- ➤ Multiple safety protection, complying with CE, safe and convenient

| Specifications            |                                  |
|---------------------------|----------------------------------|
| Temp. Range               | Ambient+5 ~ 80°C                 |
| Temp. Control Discrepancy | ±0.3°C                           |
| Temp. Homogeneity         | ±0.3°C                           |
| Temp. Ascending Time      | <15min (20° ~ 80°C)              |
| Timer                     | 0 ~ 99h59m                       |
| Capacity                  | 2 micro-plates                   |
| Power                     | 150W                             |
| Voltage                   | AC100~120V / AC200~240V; 50~60Hz |
| Weight                    | 4Kg                              |
| Dimension (mm)            | 280(W) x 278(D) x 150(H)         |