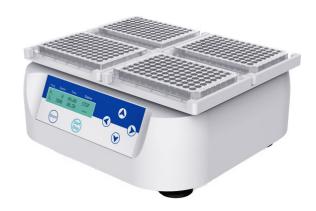

## **Micro-Plate Shaker**

MPS4

## **Features**

MPS4 is an orbital shaker for 4 micro-plates (PCR, ELISA, Deep-Well)

- > Simple and convenient to operate, safe and stable without noise
- LCD display; temperature, time and speed display
- Microprocessor controls the accurate speed and time
- > DC brushless motor, provide gentle oscillation without fluctuation
- > 3 Set time arbitrarily, and automatic alarm after the timing is over
- ➤ 4 standard micro-plates can be placed to efficiently mix the samples
- Can be used in low temperature or incubator
- ➤ With power-off recovery function, the instrument can automatically resume operation according to the original setting program after power-off recovery