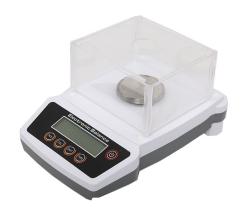

## **Precision Balance**

PB03A

## **Features**

PB03A is a high performance precision balance; invaluable for increasing productivity in every lab

- > High accuracy, quick weighing
- ➤ Huge LCD display
- ➤ Back-light LCD for easy view
- > Stainless steel weighing pan
- > Overload alarm function
- > Electromagnetic sensor
- > RS232 interface
- > External calibration
- Weighing units: gm, ct, oz, lb, tola, gn

| Specifications  |                          |
|-----------------|--------------------------|
| Capacity        | 300g                     |
| Readability     | 0.01g                    |
| Repeatability   | ±0.02g                   |
| Windshield Size | 155 x 175 x 100          |
| Pan Size        | Φ 110mm                  |
| Dimension (mm)  | 210(W) x 320(L) x 175(H) |
| Weight          | 2Kg                      |