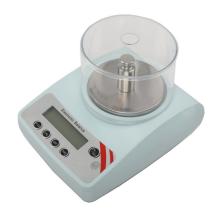

## **Precision Balance**

PB03B

## **Features**

PB03B is a high performance precision balance; invaluable for increasing productivity in every lab

- ➤ High accuracy, quick weighing
- ➤ Back-light LCD for easy view
- > Stainless steel weighing pan
- Overload alarm function
- > Electromagnetic sensor
- > RS232 interface
- > External calibration
- Weighing units: gm, ct, oz, lb, tola, gn

| Specifications       |                         |
|----------------------|-------------------------|
| Capacity             | 300g                    |
| Readability          | 0.01g                   |
| Repeatability        | ±0.02g                  |
| Pan Size             | Φ 110mm                 |
| Windshield Size (mm) | Φ 150 x 80              |
| Dimension (mm)       | 180(W) x 280(L) x 90(H) |
| Weight               | 2Kg                     |