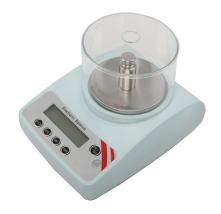

## **Precision Balance**

PB06B

## **Features**

PB06B is a high performance precision balance; invaluable for increasing productivity in every lab

- ➤ High accuracy, quick weighing
- ➤ Back-light LCD for easy view
- > Stainless steel weighing pan
- Overload alarm function
- > Electromagnetic sensor
- > RS232 interface
- > External calibration
- Weighing units: gm, ct, oz, lb, tola, gn

| Specifications       |                         |
|----------------------|-------------------------|
| Capacity             | 600g                    |
| Readability          | 0.01g                   |
| Repeatability        | ±0.02g                  |
| Pan Size             | Ф 130mm                 |
| Windshield Size (mm) | Ф 150 x 80              |
| Dimension (mm)       | 180(W) x 280(L) x 90(H) |
| Weight               | 2Kg                     |