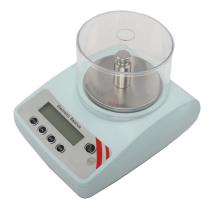

## **Precision Balance**

PB20B

## Features

PB20B is a high performance precision balance; invaluable for increasing productivity in every lab

- ➢ High accuracy, quick weighing
- Back-light LCD for easy view
- Stainless steel weighing pan
- > Overload alarm function
- > Electromagnetic sensor
- ➢ RS232 interface
- External calibration
- > Weighing units: gm, ct, oz, lb, tola, gn

| Specifications       |                         |
|----------------------|-------------------------|
| Capacity             | 2000g                   |
| Readability          | 0.01g                   |
| Repeatability        | ±0.02g                  |
| Pan Size             | Φ 130mm                 |
| Windshield Size (mm) | Φ 150 x 80              |
| Dimension (mm)       | 180(W) x 280(L) x 90(H) |
| Weight               | 2Кg                     |