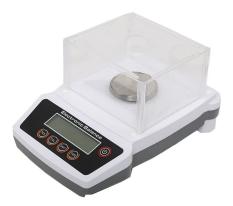

## **Precision Balance**

PB30A

## Features

PB30A is a high performance precision balance; invaluable for increasing productivity in every lab

- ➢ High accuracy, quick weighing
- ➢ Huge LCD display
- Back-light LCD for easy view
- Stainless steel weighing pan
- Overload alarm function
- Electromagnetic sensor
- RS232 interface
- External calibration
- Weighing units: gm, ct, oz, lb, tola, gn

| Specifications  |                          |
|-----------------|--------------------------|
| Capacity        | 3000g                    |
| Readability     | 0.01g                    |
| Repeatability   | ±0.02g                   |
| Windshield Size | 155 x 175 x 100          |
| Pan Size        | Φ 130mm                  |
| Dimension (mm)  | 210(W) x 320(L) x 175(H) |
| Weight          | 2Кg                      |