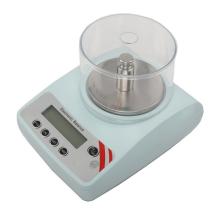

## **Precision Balance**

PB30B

## **Features**

PB30B is a high performance precision balance; invaluable for increasing productivity in every lab

- ➤ High accuracy, quick weighing
- ➤ Back-light LCD for easy view
- > Stainless steel weighing pan
- Overload alarm function
- > Electromagnetic sensor
- > RS232 interface
- > External calibration
- Weighing units: gm, ct, oz, lb, tola, gn

| Specifications       |                         |
|----------------------|-------------------------|
| Capacity             | 3000g                   |
| Readability          | 0.01g                   |
| Repeatability        | ±0.02g                  |
| Pan Size             | Ф 130mm                 |
| Windshield Size (mm) | Φ 150 x 80              |
| Dimension (mm)       | 180(W) x 280(L) x 90(H) |
| Weight               | 2Kg                     |