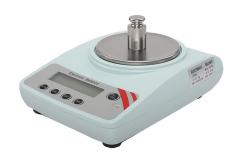

## **Precision Balance**

PB5

## **Features**

PB5 is a high performance precision balance; invaluable for increasing productivity in every lab

- ➤ High accuracy, quick weighing
- ➤ Back-light LCD for easy view
- > Stainless steel weighing pan
- > Overload alarm function
- > Electromagnetic sensor
- > RS232 interface
- > External calibration
- ➤ Weighing units: gm, ct, oz, lb, tola, gn

| Specifications |                         |
|----------------|-------------------------|
| Capacity       | 500g                    |
| Readability    | 0.1g                    |
| Repeatability  | ±0.2g                   |
| Pan Size       | Ф 130mm                 |
| Dimension (mm) | 180(W) x 280(L) x 90(H) |
| Weight         | 1.8Kg                   |