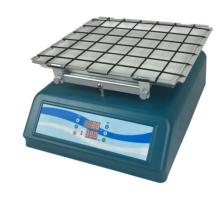

## **Rocker Shaker**

RS80D

## **Features**

RS80D is a heavy duty, digital rocker-shakers and it can load the large volumes

- > DC brushless motor
- > Light weight; simple and convenient
- > Low energy consumption and low noise
- > Suitable for use in incubators & freezers
- > Universal spring tray; equipped with non-slip rubber mat