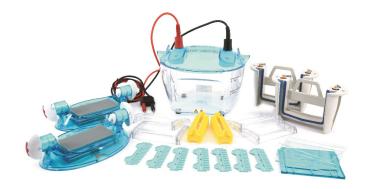

## **Tetra-Gel Protein Electrophoresis**

SPE12

## Features

SPE12 is a high quality polycarbonate molded SDS-PAGE unit for 4 gels; can run 1 ~ 4 gels at a time

- Exquisite molded bridge design
- Durable, no leakage
- > High temperature resistance
- Accurate operation, save buffer
- High transparency, easy to observe
- Avoid bubble penetration between glass plates
- > Detachable electrode holder and electrode head
- > To ensure safety, power off while opening the cover
- > Special Gel casting device for easy & fast gel casting
- > Casting and running the gel at the same place
- Convenient to load samples and observe the bands
- Easy to thoroughly clean and repair

| Specifications       |                                                                                                                  |                                                                                                      |
|----------------------|------------------------------------------------------------------------------------------------------------------|------------------------------------------------------------------------------------------------------|
| Gel Size             | 83 x 73 mm; 4 Gels                                                                                               |                                                                                                      |
| No. of Wells         | 10 & 15 wells                                                                                                    |                                                                                                      |
| Gel Thickness        | 1.0mm & 1.5mm                                                                                                    |                                                                                                      |
| Buffer Volume        | 1000ml                                                                                                           |                                                                                                      |
| Dimension (mm)       | 210(L) x 180(W) x 190(H)                                                                                         |                                                                                                      |
| Accessories Included | 10 teeth comb (1.0mm) - 4<br>15 teeth comb (1.0mm) - 4<br>10 teeth comb (1.5mm) - 4<br>15 teeth comb (1.5mm) - 4 | Glass plate set (1.0mm) - 8<br>Glass plate set (1.5mm) - 8<br>Sample guide - 2<br>Casting Module - 2 |