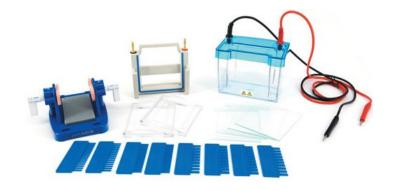

## **Dual-Gel Protein Electrophoresis**

SPE1A

## Features

SPE1A is a high quality polycarbonate molded SDS-PAGE unit for 2 gels; can run 1 gel or 2 gels at a time

- Exquisite molded bridge design
- Durable, no leakage
- High temperature resistance
- Accurate operation, save buffer
- High transparency, easy to observe
- > Avoid bubble penetration between glass plates
- > Detachable electrode holder and electrode head
- > To ensure safety, power off while opening the cover
- Special Gel casting device for easy & fast gel casting
- > Casting and running the gel at the same place
- > Convenient to load samples and observe the bands
- > Easy to thoroughly clean and repair

| Specifications       |                                                                                                                  |                                                                                                        |
|----------------------|------------------------------------------------------------------------------------------------------------------|--------------------------------------------------------------------------------------------------------|
| Gel Size             | 83 x 75 mm; 2 Gels                                                                                               |                                                                                                        |
| No. of Wells         | 10 & 15 wells                                                                                                    |                                                                                                        |
| Gel Thickness        | 1.0mm & 1.5mm                                                                                                    |                                                                                                        |
| Buffer Volume        | 400ml                                                                                                            |                                                                                                        |
| Dimension (mm)       | 197(L) x 96(W) x 100(H)                                                                                          |                                                                                                        |
| Accessories Included | 10 teeth comb (1.0mm) - 2<br>15 teeth comb (1.0mm) - 2<br>10 teeth comb (1.5mm) - 2<br>15 teeth comb (1.5mm) - 2 | Glass plate set (1.0mm) - 4<br>Glass plate set (1.5mm) - 4<br>Blocking plate - 1<br>Casting Module - 1 |