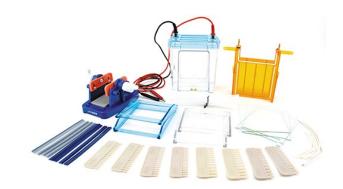

## **Features**

SPE3 is a high quality polycarbonate molded SDS-PAGE unit for 2 gels; can run 1 gel or 2 gels at a time

- > Exquisite molded bridge design
- > Durable, no leakage
- > High temperature resistance
- > Accurate operation, save buffer
- ➤ High transparency, easy to observe
- > Avoid bubble penetration between glass plates
- > Detachable electrode holder and electrode head
- > To ensure safety, power off while opening the cover
- > Special Gel casting device for easy & fast gel casting
- Casting and running the gel at the same place
- > Convenient to load samples and observe the bands
- Easy to thoroughly clean and repair

| Specifications       |                                                                                                                  |                                                                                            |
|----------------------|------------------------------------------------------------------------------------------------------------------|--------------------------------------------------------------------------------------------|
| Gel Size             | 130 x 100 mm; 2 Gels                                                                                             |                                                                                            |
| No. of Wells         | 12 & 16 wells                                                                                                    |                                                                                            |
| Gel Thickness        | 1.0mm & 1.5mm                                                                                                    |                                                                                            |
| Buffer Volume        | 1200ml                                                                                                           |                                                                                            |
| Dimension (mm)       | 210(L) x 120(W) x 220(H)                                                                                         |                                                                                            |
| Accessories Included | 12 teeth comb (1.0mm) - 2<br>16 teeth comb (1.0mm) - 2<br>12 teeth comb (1.5mm) - 2<br>16 teeth comb (1.5mm) - 2 | Glass plate set - 4 Sealing Strip (1.0mm) - 4 Sealing Strip (1.5mm) - 4 Casting Module - 1 |