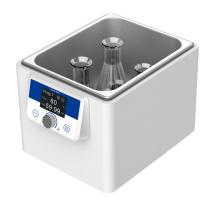

## **Features**

WB10 is a microprocessor-controlled multi function water bath. This LCD device precisely controls the temperature, while improving the efficiency and greatly shortens the experimental time.

- > TFT display, beautiful appearance
- ➤ Buzzer alarm for safety
- ➤ 304 stainless steel tank, heat evenly
- > Built-in liquid level sensor to prevent waterless operation

| Specifications         |                                |
|------------------------|--------------------------------|
| Temperature Range      | Ambient +5 ~ 100°C             |
| Temperature Accuracy   | ±0.3°C                         |
| Temperature Uniformity | ±0.3°C                         |
| Capacity               | 10 Liters                      |
| Timer                  | 0 ~ 99h59m                     |
| Power                  | 1000W                          |
| Voltage                | AC100~120V/AC200~240V; 50~60Hz |
| Weight                 | 8.8Kg                          |
| Tank Dimension (mm)    | 240(W) x 300(D) x 150(H)       |
| Outer Dimension (mm)   | 290(W) x 395(D) x 210(H)       |