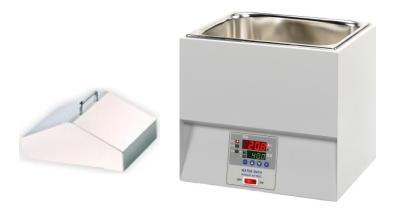

## **Water Bath**

WB10100

## **Features**

WB10100 is a PID-microprocessor controlled water bath; for temperature range between ambient +5°  $\sim$  100°C, having 10 liters tank capacity. Using PT-100 $\Omega$  platinum probe for price temperature control.

- > Over temperature protection
- > LED digital display with SV & PV
- > Stainless steel tank (SUS304) and gabble cover; outer shell steel plated paint

| Specifications         |                          |
|------------------------|--------------------------|
| Temperature Range      | Ambient +5° ~ 100°C      |
| Temperature Accuracy   | ±0.1°C                   |
| Temperature Uniformity | ±1°C                     |
| Capacity               | 10 Liters                |
| Voltage                | 110V / 220V; 50~60Hz     |
| Weight                 | 8Kg                      |
| Tank Dimension (mm)    | 295(W) x 235(D) x 150(H) |
| Outer Dimension (mm)   | 410(W) x 280(D) x 315(H) |