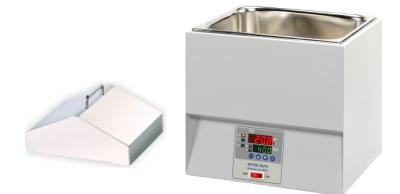

## Water Bath

WB1080

## Features

WB1080 is a PID-microprocessor controlled water bath; for temperature range between ambient +5°  $\sim$  80°C,

having 10 liters tank capacity. Using PT-100 $\Omega$  platinum probe for price temperature control.

- > Over temperature protection
- > LED digital display with SV & PV
- > Stainless steel tank (SUS304) and gabble cover; outer shell steel plated paint

| Specifications         |                          |
|------------------------|--------------------------|
| Temperature Range      | Ambient +5° ~ 80°C       |
| Temperature Uniformity | ±1°C                     |
| Temperature Accuracy   | ±0.1°C                   |
| Capacity               | 10 Liters                |
| Voltage                | 110V / 220V; 50~60Hz     |
| Weight                 | 8Kg                      |
| Tank Dimension (mm)    | 295(W) x 235(D) x 150(H) |
| Outer Dimension (mm)   | 410(W) x 280(D) x 315(H) |