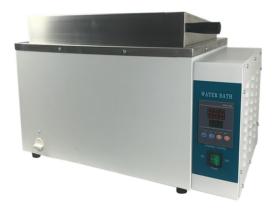

## Water Bath

WB23A

## Features

WB23A is a PID-microprocessor controlled water bath; for temperature range between ambient +5° ~ 100°C,

having 23 liters tank capacity. Using PT-100 $\Omega$  platinum probe for price temperature control.

- > Over temperature protection
- > Molded liner, four corner arcs, easy to clean
- Stainless steel tank (SUS304); outer shell steel plated paint

| Specifications         |                          |
|------------------------|--------------------------|
| Temperature Range      | Ambient +5° ~ 100°C      |
| Temperature Accuracy   | ±0.5°C                   |
| Temperature Uniformity | ±0.5°C                   |
| Capacity               | 23 Liters                |
| Timer                  | 0-999min                 |
| Power                  | 1200W                    |
| Voltage                | 110V 60Hz / 220V 50Hz    |
| Weight                 | 11Kg                     |
| Tank Dimension (mm)    | 450(W) x 300(D) x 170(H) |
| Outer Dimension (mm)   | 630(W) x 370(D) x 320(H) |