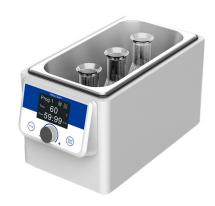

## **Features**

WB5 is a microprocessor-controlled multi function water bath. This LCD device precisely controls the temperature, while improving the efficiency and greatly shortens the experimental time.

- > TFT display, beautiful appearance
- Buzzer alarm for safety
- ➤ 304 stainless steel tank, heat evenly
- > Built-in liquid level sensor to prevent waterless operation

| Specifications         |                                |
|------------------------|--------------------------------|
| Temperature Range      | Ambient +5 ~ 100°C             |
| Temperature Accuracy   | ±0.3°C                         |
| Temperature Uniformity | ±0.3°C                         |
| Capacity               | 5 Liters                       |
| Timer                  | 0 ~ 99h59m                     |
| Power                  | 550W                           |
| Voltage                | AC100~120V/AC200~240V; 50~60Hz |
| Weight                 | 7.9Kg                          |
| Tank Dimension (mm)    | 155(W) x 300(D) x 150(H)       |
| Outer Dimension (mm)   | 205(W) x 395(D) x 210(H)       |